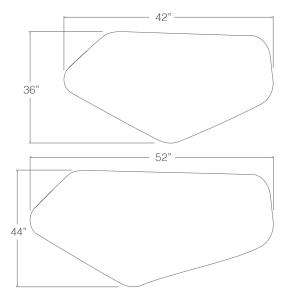

| Stone          | Travertine Rosso, Honed Travertine                                     |
|----------------|------------------------------------------------------------------------|
| Metal Hardware | Brushed Brass, Blackened Brass, Brushed<br>Aluminum, Brushed Nickel    |
| Dimensions     | 42"L × 36"W × 13"H <b>or</b> 15"H<br>52"L × 44"W × 13"H <b>or</b> 15"H |