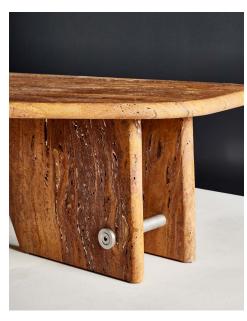

## Gia Coffee Table

images 1 - 3 — Egyptian Giallo Travertine, Brushed Aluminum, Stainless Steel Hardware

arefully crafted from a single slab of honed stone, the design of the Gia Coffee → Table is dictated by deliberate and intentional cuts—the openings in the legs are informed by the shape of the top, and the proportion of each piece is dictated by the function it serves, resulting in a puzzle-like composition that invites exploration from every angle.