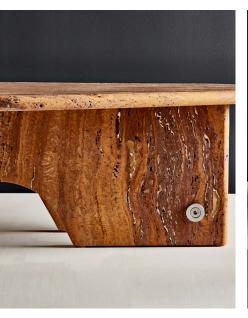

## Gia Coffee Table

images 1 - 3 — Egyptian Giallo Travertine, Brushed Aluminum, Stainless Steel Hardware

arefully crafted from a single slab of honed stone, the design of the Gia Coffee → Table is dictated by deliberate and intentional cuts—the openings in the legs are informed by the shape of the top, and the proportion of each piece is dictated by the function it serves, resulting in a puzzle-like composition that invites exploration from every angle.