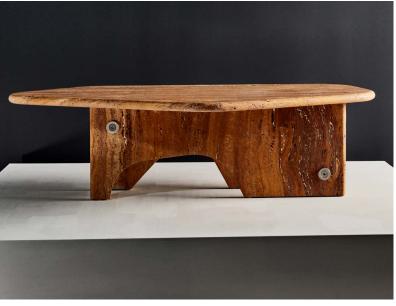

## Gia Coffee Table

images 1 - 3 — Egyptian Giallo Travertine, Brushed Aluminum, Stainless Steel Hardware

arefully crafted from a single slab of honed stone, the design of the Gia Coffee → Table is dictated by deliberate and intentional cuts—the openings in the legs are informed by the shape of the top, and the proportion of each piece is dictated by the function it serves, resulting in a puzzle-like composition that invites exploration from every angle.