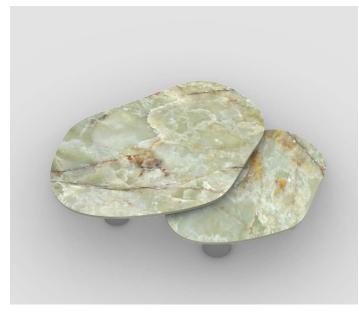

## Oni Coffee Table

images 1 - 3 — Green Onyx, Brushed Aluminum Legs

images 3 -

nelebrating nature's inherent beauty, the Oni Coffee Table embraces the irregular shape ✓ of a found Green Onyx slab. This desk's innovative design is informed by the unique constraints of the stone, resulting in a mesmerizing and one-of-a-kind form. The Green Onyx top is elegantly supported by a brush-finished tand hand-waxed aluminum base and playfully asymmetric legs that explore harmony and balance through proportions.

| Stone Top  | Green Onyx, Honed Travertine                        |
|------------|-----------------------------------------------------|
| Metal Legs | Brushed Brass, Blackened Brass, Brushed<br>Aluminum |
| Dimensions | 50"L x 36"W x 15"H<br>40"L x 24"W x 13"H            |