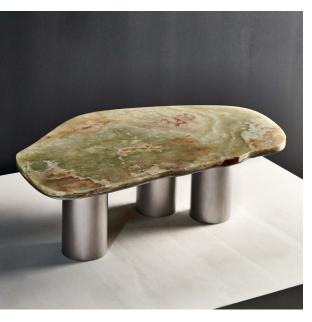

## Oni Coffee Table

images 1 - 3 — Green Onyx, Brushed Aluminum Legs

images 3 -

nelebrating nature's inherent beauty, the Oni Coffee Table embraces the irregular shape ✓ of a found Green Onyx slab. This desk's innovative design is informed by the unique constraints of the stone, resulting in a mesmerizing and one-of-a-kind form. The Green Onyx top is elegantly supported by a brush-finished tand hand-waxed aluminum base and playfully asymmetric legs that explore harmony and balance through proportions.