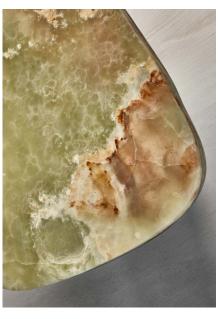

## Oni Coffee Table

images 1 - 3 — Green Onyx, Brushed Aluminum Legs

images 3 -

nelebrating nature's inherent beauty, the Oni Coffee Table embraces the irregular shape ✓ of a found Green Onyx slab. This desk's innovative design is informed by the unique constraints of the stone, resulting in a mesmerizing and one-of-a-kind form. The Green Onyx top is elegantly supported by a brush-finished tand hand-waxed aluminum base and playfully asymmetric legs that explore harmony and balance through proportions.