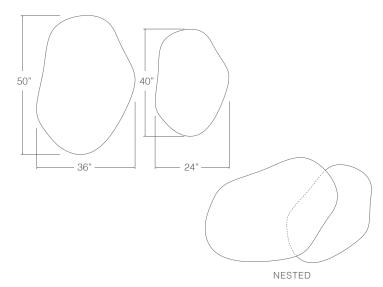

| Stone Top  | Green Onyx, Honed Travertine                        |
|------------|-----------------------------------------------------|
| Metal Legs | Brushed Brass, Blackened Brass, Brushed<br>Aluminum |
| Dimensions | 50"L x 36"W x 15"H<br>40"L x 24"W x 13"H            |