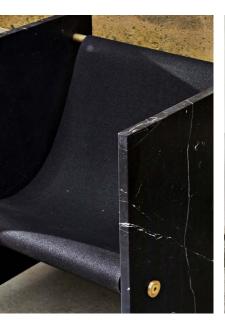

## Adri Chair

images 1 & 2— Neo Marquina Marble

image 3 — Statuary Marble

image 4 — Travertine Rosso Marble

he Adri Chair is a unique take on a statement chair that brings timeless material l together in a new way. The Chair is made using two stone slabs, connected with brass hardware and elegant details to hold the recycled rubber seat in place. Gravity pulls the seat to emphasize its natural curve between the marble slabs.