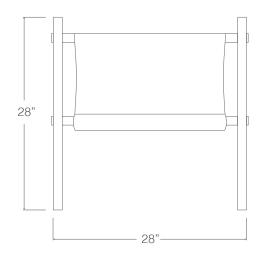

| Marble Frame | Nero Marquina Marble, Honed Travertine, |
|--------------|-----------------------------------------|
|              | Statuary Marble, Travertine Rosso,      |
|              | Bleached Maple, Ebonized Walnut         |
| Upholstery   | COM                                     |
| Hardware     | Brushed Brass, Brushed Aluminum         |
| Dimensions   | 28"L × 28"W × 28"H                      |