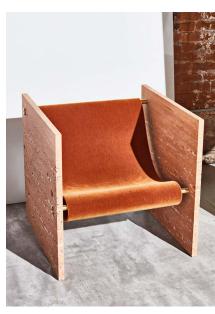

## Adri Chair

images 1 & 2— Neo Marquina Marble

image 3 — Statuary Marble

image 4 — Travertine Rosso Marble

he Adri Chair is a unique take on a statement chair that brings timeless material l together in a new way. The Chair is made using two stone slabs, connected with brass hardware and elegant details to hold the recycled rubber seat in place. Gravity pulls the seat to emphasize its natural curve between the marble slabs.