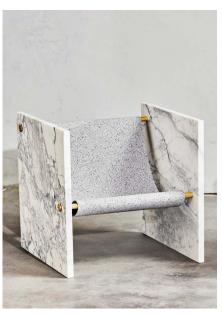

## Adri Chair

images 1 & 2— Neo Marquina Marble

image 3 — Statuary Marble

image 4 — Travertine Rosso Marble

he Adri Chair is a unique take on a statement chair that brings timeless material l together in a new way. The Chair is made using two stone slabs, connected with brass hardware and elegant details to hold the recycled rubber seat in place. Gravity pulls the seat to emphasize its natural curve between the marble slabs.