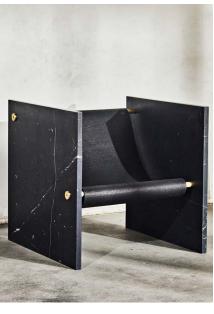

## Adri Chair

images 1 & 2— Neo Marquina Marble

image 3 — Statuary Marble

image 4 — Travertine Rosso Marble

he Adri Chair is a unique take on a statement chair that brings timeless material l together in a new way. The Chair is made using two stone slabs, connected with brass hardware and elegant details to hold the recycled rubber seat in place. Gravity pulls the seat to emphasize its natural curve between the marble slabs.