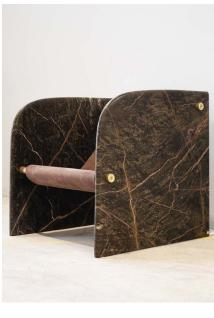

## Ana Chair

image 1 - 3 — Picasso Green Marble, Leather, Brushed Brass

The Ana Chair is a sling chair designed to create a sense of place with honesty in the simple use of materials. Available in multiple finishes and colors, this timeless design creates a resting place for its users. Perfect in a pair, or on their own as a moment of solitude, this substantial statement piece brings the weight and sensuous nature of stone into any space.

| Marble Frame | Nero Marquina Marble, Travertino Silver<br>Marble, Calcatta Viola Marble, Verde<br>Notte Marble |
|--------------|-------------------------------------------------------------------------------------------------|
| Upholstery   | Leather                                                                                         |
| Hardware     | Brushed Brass                                                                                   |
| Dimensions   | 28"L × 28"W × 28"H                                                                              |