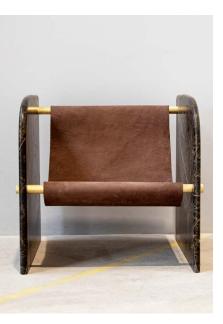

## Ana Chair

image 1 - 3 — Picasso Green Marble, Leather, Brushed Brass

The Ana Chair is a sling chair designed to create a sense of place with honesty in the simple use of materials. Available in multiple finishes and colors, this timeless design creates a resting place for its users. Perfect in a pair, or on their own as a moment of solitude, this substantial statement piece brings the weight and sensuous nature of stone into any space.

| Marble Frame | Nero Marquina Marble, Travertino Silver<br>Marble, Calcatta Viola Marble, Verde<br>Notte Marble |
|--------------|-------------------------------------------------------------------------------------------------|
| Upholstery   | Leather                                                                                         |
| Hardware     | Brushed Brass                                                                                   |
| Dimensions   | 28"L × 28"W × 28"H                                                                              |