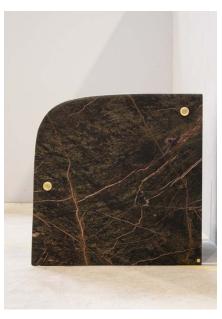

## Ana Chair

image 1 - 3 — Picasso Green Marble, Leather, Brushed Brass

The Ana Chair is a sling chair designed to create a sense of place with honesty in the simple use of materials. Available in multiple finishes and colors, this timeless design creates a resting place for its users. Perfect in a pair, or on their own as a moment of solitude, this substantial statement piece brings the weight and sensuous nature of stone into any space.

| Marble Frame | Nero Marquina Marble, Travertino Silver<br>Marble, Calcatta Viola Marble, Verde<br>Notte Marble |
|--------------|-------------------------------------------------------------------------------------------------|
| Upholstery   | Leather                                                                                         |
| Hardware     | Brushed Brass                                                                                   |
| Dimensions   | 28"L × 28"W × 28"H                                                                              |