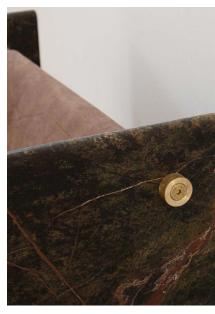

## Ana Chair

image 1 - 3 — Picasso Green Marble, Leather, Brushed Brass

The Ana Chair is a sling chair designed to create a sense of place with honesty in the simple use of materials. Available in multiple finishes and colors, this timeless design creates a resting place for its users. Perfect in a pair, or on their own as a moment of solitude, this substantial statement piece brings the weight and sensuous nature of stone into any space.

| Marble Frame | Nero Marquina Marble, Travertino Silver<br>Marble, Calcatta Viola Marble, Verde<br>Notte Marble |
|--------------|-------------------------------------------------------------------------------------------------|
| Upholstery   | Leather                                                                                         |
| Hardware     | Brushed Brass                                                                                   |
| Dimensions   | 28"L × 28"W × 28"H                                                                              |