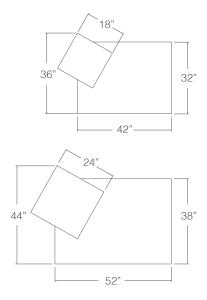

| Top Cube   | Nero Marquina Marble, Honed Travertine,  |
|------------|------------------------------------------|
|            | Statuary Marble, Empress Green Marble,   |
|            | Bleached Maple, Ebonized Walnut          |
| Base Cube  | Blackened Steel, Brushed Nickel, Brushed |
|            | Brass, Blackened Brass                   |
| Dimensions | 42"L × 36"W × 13"H                       |
|            | 52"L × 44"W × 15"H                       |