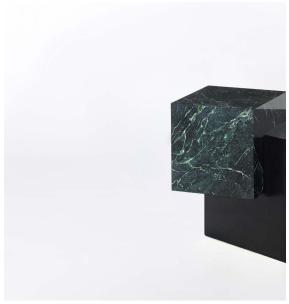

## Askew Coffee Table

Nero Marquina Marble & Brushed Brass Empress Green Marble & Blackened Steel

he Coexist Askew is an exploration of balance, material and harmony. Two cubes I intersect and create a dual height table that plays with aymmetry. The unique accent furniture piece can serve as a side table or coffee table. Available in custom marble and metal selections.

| Top Cube   | Nero Marquina Marble, Honed Travertine,  |
|------------|------------------------------------------|
|            | Statuary Marble, Empress Green Marble,   |
|            | Bleached Maple, Ebonized Walnut          |
| Base Cube  | Blackened Steel, Brushed Nickel, Brushed |
|            | Brass, Blackened Brass                   |
| Dimensions | 42"L × 36"W × 13"H                       |
|            | 52"L × 44"W × 15"H                       |