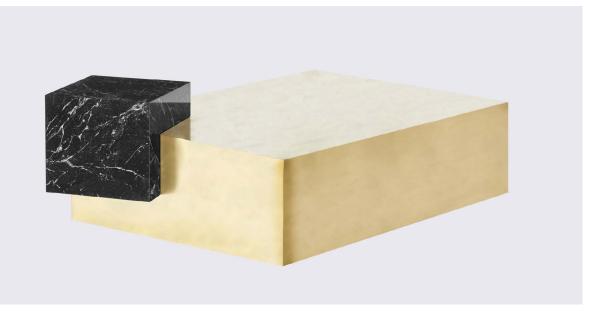

## Askew Coffee Table

Nero Marquina Marble & Brushed Brass Empress Green Marble & Blackened Steel

he Coexist Askew is an exploration of balance, material and harmony. Two cubes I intersect and create a dual height table that plays with aymmetry. The unique accent furniture piece can serve as a side table or coffee table. Available in custom marble and metal selections.

| Top Cube   | Nero Marquina Marble, Honed Travertine,  |
|------------|------------------------------------------|
|            | Statuary Marble, Empress Green Marble,   |
|            | Bleached Maple, Ebonized Walnut          |
| Base Cube  | Blackened Steel, Brushed Nickel, Brushed |
|            | Brass, Blackened Brass                   |
| Dimensions | 42"L × 36"W × 13"H                       |
|            | 52"L × 44"W × 15"H                       |