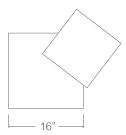

| Top Cube   | Nero Marquina Marble, Honed Travertine,  |
|------------|------------------------------------------|
|            | Statuary Marble, Empress Green Marble,   |
|            | Bleached Maple, Ebonized Walnut          |
| Base Cube  | Blackened Steel, Brushed Nickel, Brushed |
|            | Brass, Blackened Brass                   |
| Dimensions | 16"L × 20"W × 20"H                       |