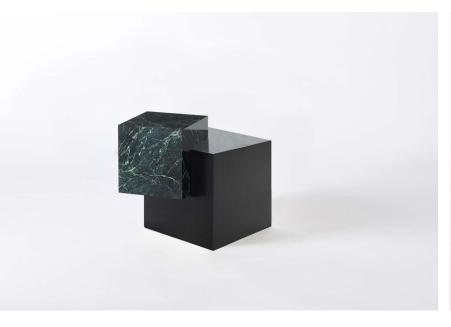

## Askew Side Table

Empress Green Marble & Blackened Steel

Statuary Marble & Brushed Brass

he Coexist Askew is an exploration of balance, material and harmony. Two cubes I intersect and create a dual height table that plays with aymmetry. The unique accent furniture piece can serve as a side table or coffee table. Available in custom marble and metal selections.

| Top Cube   | Nero Marquina Marble, Honed Travertine,  |
|------------|------------------------------------------|
|            | Statuary Marble, Empress Green Marble,   |
|            | Bleached Maple, Ebonized Walnut          |
| Base Cube  | Blackened Steel, Brushed Nickel, Brushed |
|            | Brass, Blackened Brass                   |
| Dimensions | 16"L × 20"W × 20"H                       |