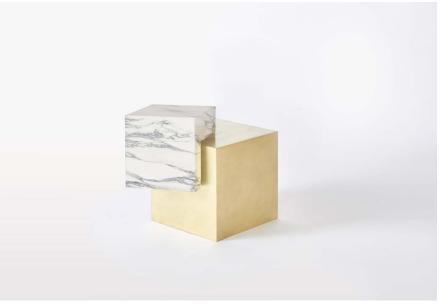

## Askew Side Table

Empress Green Marble & Blackened Steel

Statuary Marble & Brushed Brass

he Coexist Askew is an exploration of balance, material and harmony. Two cubes I intersect and create a dual height table that plays with aymmetry. The unique accent furniture piece can serve as a side table or coffee table. Available in custom marble and metal selections.

| Top Cube   | Nero Marquina Marble, Honed Travertine,  |
|------------|------------------------------------------|
|            | Statuary Marble, Empress Green Marble,   |
|            | Bleached Maple, Ebonized Walnut          |
| Base Cube  | Blackened Steel, Brushed Nickel, Brushed |
|            | Brass, Blackened Brass                   |
| Dimensions | 16"L × 20"W × 20"H                       |