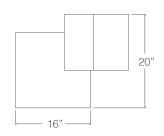

| Top Cube   | Nero Marquina Marble, Honed Travertine,  |
|------------|------------------------------------------|
|            | Statuary Marble, Empress Green Marble,   |
|            | Bleached Maple, Ebonized Walnut          |
| Base Cube  | Blackened Steel, Brushed Nickel, Brushed |
|            | Brass, Blackened Brass                   |
| Dimensions | 16"L × 20"W × 20"H                       |