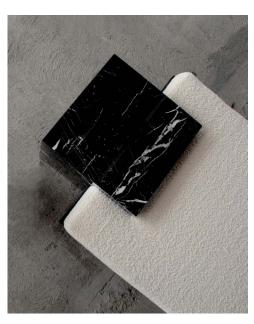

## Coexist Bench

images 1, 2, 3 — Nero Marquina Marble, Blackened Steel,

he Coexist Bench uses balance and delicate harmony of materials meeting. The pieces fit together seamlessly, with the cubes holding up each end of the piece. There is no hardware used to hold the piece together, rather precision fitting and engineering allows for the parts to rely upon one another to exist - hence Coexist.