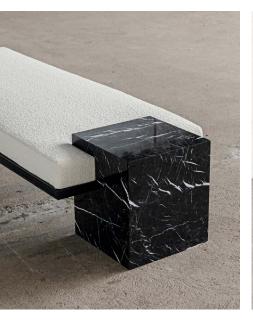

## Coexist Bench

images 1, 2, 3 — Nero Marquina Marble, Blackened Steel,

he Coexist Bench uses balance and delicate harmony of materials meeting. The pieces fit together seamlessly, with the cubes holding up each end of the piece. There is no hardware used to hold the piece together, rather precision fitting and engineering allows for the parts to rely upon one another to exist - hence Coexist.