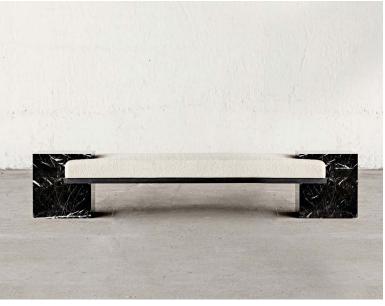

## Coexist Bench

images 1, 2, 3 — Nero Marquina Marble, Blackened Steel,

he Coexist Bench uses balance and delicate harmony of materials meeting. The pieces fit together seamlessly, with the cubes holding up each end of the piece. There is no hardware used to hold the piece together, rather precision fitting and engineering allows for the parts to rely upon one another to exist - hence Coexist.