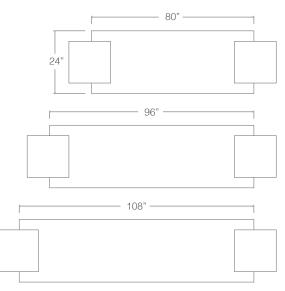

| Cube Legs  | Nero Marquina Marble, Honed Travertine,  |
|------------|------------------------------------------|
|            | Statuary Marble, Travertine Rosso,       |
|            | Bleached Maple, Ebonized Walnut          |
| Platform   | Blackened Steel, Brushed Nickel, Brushed |
|            | Brass, Blackened Brass                   |
| Upholstery | COM                                      |
| Dimensions | 80"L × 24"W × 18"H                       |
|            | 96"L×24"W×18"H                           |
|            | 108"L × 24"W × 18"H                      |