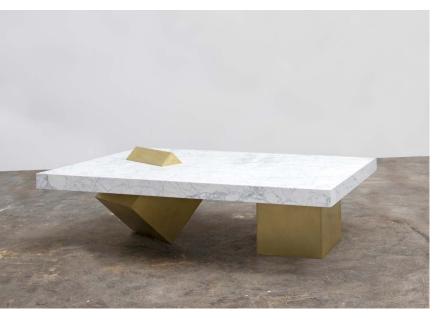

## Coexist Coffee Table

images 1 & 2 — Honed Venato Marble, Brushed Brass

he design of the Coexist Coffee Table uses balance and delicate harmony of materials meeting. A brass leg stands on its knife-edge and seamlessly slices through the table's thick marble top, relying on the equilibrium of parts to maintain balance.