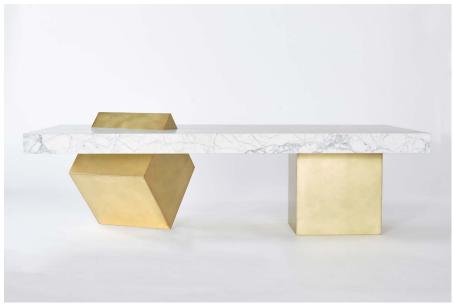

## Coexist Coffee Table

images 1 & 2 — Honed Venato Marble, Brushed Brass

he design of the Coexist Coffee Table uses balance and delicate harmony of materials meeting. A brass leg stands on its knife-edge and seamlessly slices through the table's thick marble top, relying on the equilibrium of parts to maintain balance.