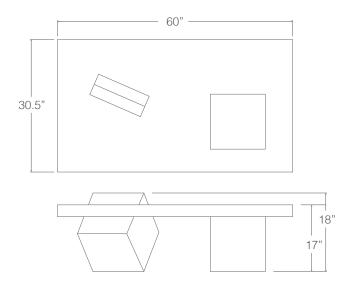

| Blackened Steel, Brushed Brass,         |
|-----------------------------------------|
| Blackened Brass, Brushed Nickel         |
| Nero Marquina Marble, Honed Travertine, |
| Statuary Marble, Travertine Rosso,      |
| Bleached Maple, Ebonized Walnut         |
| 60"L×30.5"W×18"H                        |
| 70"L × 57"W × 15"H                      |
|                                         |