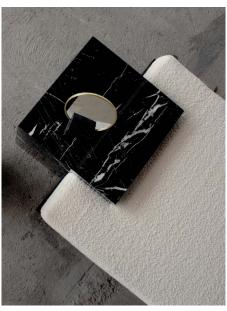

## Coexist Daybed

Nero Marquina Marble, COM - Bouclé,

he Coexist Daybed is a unique and exquisite take on the classic chaise longue. The daybed holds space in suspension through the daring move that turns the diagonal cube on its finest edge. The pieces fit together seamlessly, with the end cube holding up one side of the piece, and the head cube notched into place on its knife edge in suspension.

| Head Cube  | Brushed Brass, Bleached Maple,          |
|------------|-----------------------------------------|
|            | Ebonized Walnut, Burl Wood              |
| End Cube   | Nero Marquina Marble, Honed Travertine, |
|            | Statuary Marble, Travertine Rosso,      |
|            | Bleached Maple, Ebonized Walnut         |
| Upholstery | COM                                     |
| Platform   | Blackened Steel, Brushed Brass,         |
|            | Blackened Brass, Brushed Nickel         |
| Dimensions | 106"L × 30"W × 18"H                     |