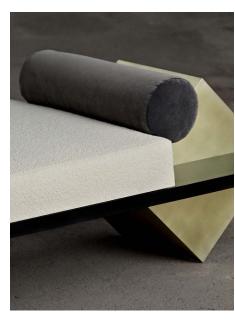

## Coexist Daybed

Nero Marquina Marble, COM - Bouclé,

he Coexist Daybed is a unique and exquisite take on the classic chaise longue. The daybed holds space in suspension through the daring move that turns the diagonal cube on its finest edge. The pieces fit together seamlessly, with the end cube holding up one side of the piece, and the head cube notched into place on its knife edge in suspension.

| Head Cube  | Brushed Brass, Bleached Maple,          |
|------------|-----------------------------------------|
|            | Ebonized Walnut, Burl Wood              |
| End Cube   | Nero Marquina Marble, Honed Travertine, |
|            | Statuary Marble, Travertine Rosso,      |
|            | Bleached Maple, Ebonized Walnut         |
| Upholstery | COM                                     |
| Platform   | Blackened Steel, Brushed Brass,         |
|            | Blackened Brass, Brushed Nickel         |
| Dimensions | 106"L × 30"W × 18"H                     |