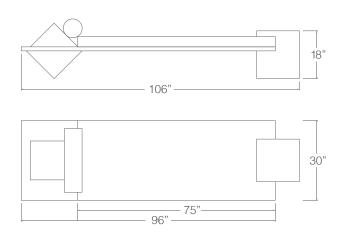

| Head Cube  | Brushed Brass, Bleached Maple,          |
|------------|-----------------------------------------|
|            | Ebonized Walnut, Burl Wood              |
| End Cube   | Nero Marquina Marble, Honed Travertine, |
|            | Statuary Marble, Travertine Rosso,      |
|            | Bleached Maple, Ebonized Walnut         |
| Upholstery | COM                                     |
| Platform   | Blackened Steel, Brushed Brass,         |
|            | Blackened Brass, Brushed Nickel         |
| Dimensions | 106"L × 30"W × 18"H                     |