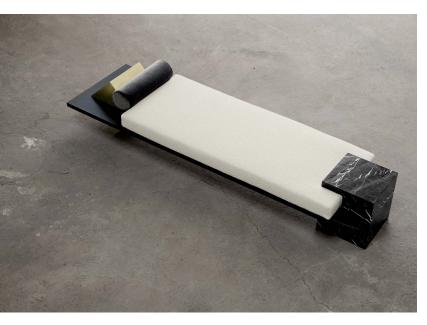

## Coexist Daybed

Nero Marquina Marble, COM - Bouclé,

he Coexist Daybed is a unique and exquisite take on the classic chaise longue. The daybed holds space in suspension through the daring move that turns the diagonal cube on its finest edge. The pieces fit together seamlessly, with the end cube holding up one side of the piece, and the head cube notched into place on its knife edge in suspension.

| Head Cube  | Brushed Brass, Bleached Maple,          |
|------------|-----------------------------------------|
|            | Ebonized Walnut, Burl Wood              |
| End Cube   | Nero Marquina Marble, Honed Travertine, |
|            | Statuary Marble, Travertine Rosso,      |
|            | Bleached Maple, Ebonized Walnut         |
| Upholstery | COM                                     |
| Platform   | Blackened Steel, Brushed Brass,         |
|            | Blackened Brass, Brushed Nickel         |
| Dimensions | 106"L × 30"W × 18"H                     |