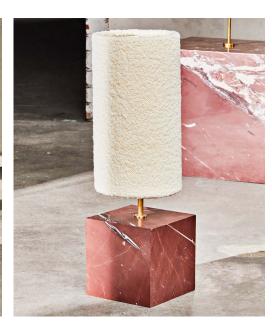

## Coexist Lamps - Bouclé

images 1 - 3 — Red Jasper Marble, COM - Bouclé,

he Coexist Lamp is the outcome of a thoughtful design procedure that gives a new lifecycle to exquisite materials in a bold and unique way. The lamp is made entirely of recycled and long-lasting materials - the handcrafted marble base is created from remnants of marble, salvaging odd sizes, and broken slabs for new uses.