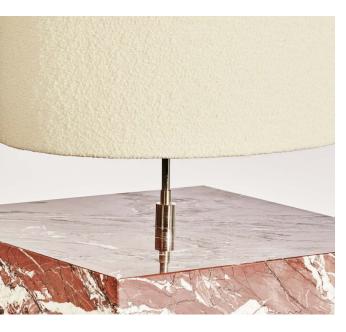

## Coexist Lamps - Bouclé

images 1 - 3 — Red Jasper Marble, COM - Bouclé,

he Coexist Lamp is the outcome of a thoughtful design procedure that gives a new lifecycle to exquisite materials in a bold and unique way. The lamp is made entirely of recycled and long-lasting materials - the handcrafted marble base is created from remnants of marble, salvaging odd sizes, and broken slabs for new uses.