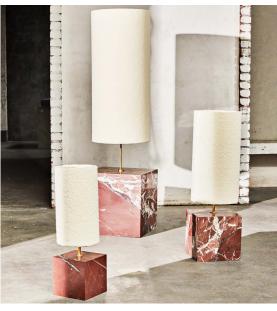

## Coexist Lamps - Bouclé

images 1 - 3 — Red Jasper Marble, COM - Bouclé,

he Coexist Lamp is the outcome of a thoughtful design procedure that gives a new lifecycle to exquisite materials in a bold and unique way. The lamp is made entirely of recycled and long-lasting materials - the handcrafted marble base is created from remnants of marble, salvaging odd sizes, and broken slabs for new uses.