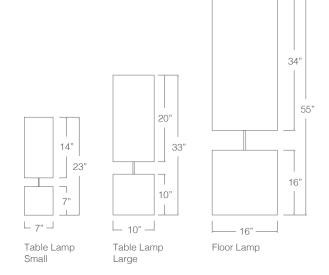

| Cube Base    | Nero Marquina Marble, Statuary Marble, |
|--------------|----------------------------------------|
|              | Honed Travertine, Orange Travertine,   |
|              | Bleached Maple, Ebonized Walnut        |
| Lamp Shade   | Mocha, Beige                           |
| Lamp Fixture | Brushed Brass, Brushed Nickel          |
| Dimensions   | 7"L× 7"W×23"H                          |
|              | 10"L × 10"W × 33"H                     |
|              | 16"L × 16"W × 55"H                     |