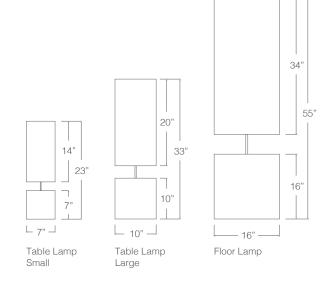

| Cube Base    | Nero Marquina Marble, Honed Travertine, |
|--------------|-----------------------------------------|
|              | Statuary Marble, Red Jasper Marble      |
| Lamp Shade   | Mocha, Beige                            |
| Lamp Fixture | Blackened Steel, Brushed Brass,         |
|              | Blackened Brass, Brushed Nickel         |
| Dimensions   | 7"L× 7"W×23"H                           |
|              | 10"L×10"W×33"H                          |
|              | 16"L×16"W×55"H                          |