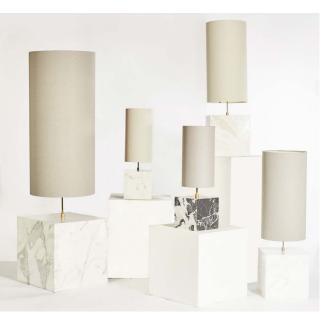

## Coexist Lamps

images 1 - 3 — Statuary Marble, Recycled PET Fabric,

he Coexist Table Lamp is the outcome of a thoughtful design procedure that gives a new lifecycle to exquisite materials in a bold and unique way. The lamp is made entirely of recycled and long-lasting materials - the handcrafted marble base is created from remnants of marble, salvaging odd sizes, and broken slabs for new uses. The lampshade is created from a sustainable fabric made of 100% recycled PET bottles.