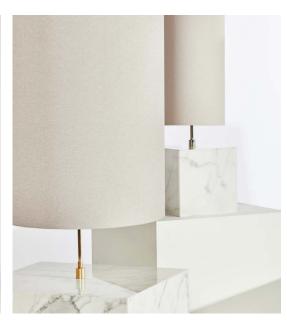

## Coexist Lamps

images 1 - 3 — Statuary Marble, Recycled PET Fabric,

he Coexist Table Lamp is the outcome of a thoughtful design procedure that gives a new lifecycle to exquisite materials in a bold and unique way. The lamp is made entirely of recycled and long-lasting materials - the handcrafted marble base is created from remnants of marble, salvaging odd sizes, and broken slabs for new uses. The lampshade is created from a sustainable fabric made of 100% recycled PET bottles.