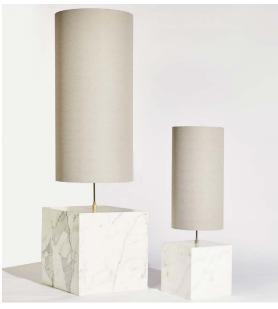

## Coexist Lamps

images 1 - 3 — Statuary Marble, Recycled PET Fabric,

he Coexist Table Lamp is the outcome of a thoughtful design procedure that gives a new lifecycle to exquisite materials in a bold and unique way. The lamp is made entirely of recycled and long-lasting materials - the handcrafted marble base is created from remnants of marble, salvaging odd sizes, and broken slabs for new uses. The lampshade is created from a sustainable fabric made of 100% recycled PET bottles.