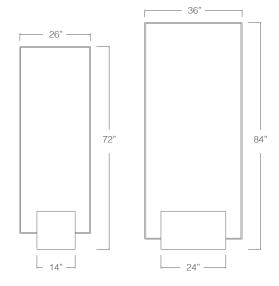

| Cube Base    | Nero Marquina Marble, Honed Travertine,  |
|--------------|------------------------------------------|
|              | Statuary Marble, Red Jasper Marble,      |
|              | Paonazzo Marble                          |
| Mirror Frame | Blackened Steel, Brushed Nickel, Brushed |
|              | Brass                                    |
| Dimensions   | 26"W × 14"D × 72"H                       |
|              | 36"W × 14"D × 84"H                       |
|              |                                          |