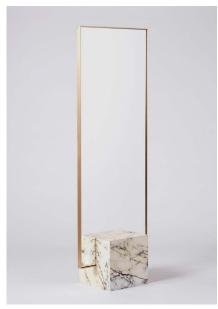

## Coexist Standing Mirror

images 1 & 2 -Paonazzo Marble, Brushed Brass Nero Marquina Marble, Blackened Steel

The Coexist Standing Mirror brings the intersection of glass with the richness of the cube base. The mirror is able to be assembled with no hardware - just pieces fitting together like a puzzle. The piece can stand alone or set up against a wall.

| Cube Base    | Nero Marquina Marble, Honed Travertine,  |
|--------------|------------------------------------------|
|              | Statuary Marble, Red Jasper Marble,      |
|              | Paonazzo Marble                          |
| Mirror Frame | Blackened Steel, Brushed Nickel, Brushed |
|              | Brass                                    |
| Dimensions   | 26"W × 14"D × 72"H                       |
|              | 36"W × 14"D × 84"H                       |
|              |                                          |