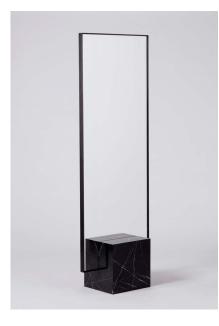

## Coexist Standing Mirror

images 1 & 2 -Paonazzo Marble, Brushed Brass Nero Marquina Marble, Blackened Steel

The Coexist Standing Mirror brings the intersection of glass with the richness of the cube base. The mirror is able to be assembled with no hardware - just pieces fitting together like a puzzle. The piece can stand alone or set up against a wall.

| Cube Base    | Nero Marquina Marble, Honed Travertine,  |
|--------------|------------------------------------------|
|              | Statuary Marble, Red Jasper Marble,      |
|              | Paonazzo Marble                          |
| Mirror Frame | Blackened Steel, Brushed Nickel, Brushed |
|              | Brass                                    |
| Dimensions   | 26"W × 14"D × 72"H                       |
|              | 36"W × 14"D × 84"H                       |
|              |                                          |