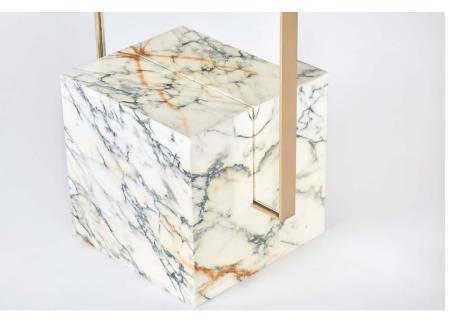

## Coexist Standing Mirror

images 1 & 2 -Paonazzo Marble, Brushed Brass Nero Marquina Marble, Blackened Steel

The Coexist Standing Mirror brings the intersection of glass with the richness of the cube base. The mirror is able to be assembled with no hardware - just pieces fitting together like a puzzle. The piece can stand alone or set up against a wall.

| Cube Base    | Nero Marquina Marble, Honed Travertine,  |
|--------------|------------------------------------------|
|              | Statuary Marble, Red Jasper Marble,      |
|              | Paonazzo Marble                          |
| Mirror Frame | Blackened Steel, Brushed Nickel, Brushed |
|              | Brass                                    |
| Dimensions   | 26"W × 14"D × 72"H                       |
|              | 36"W × 14"D × 84"H                       |
|              |                                          |