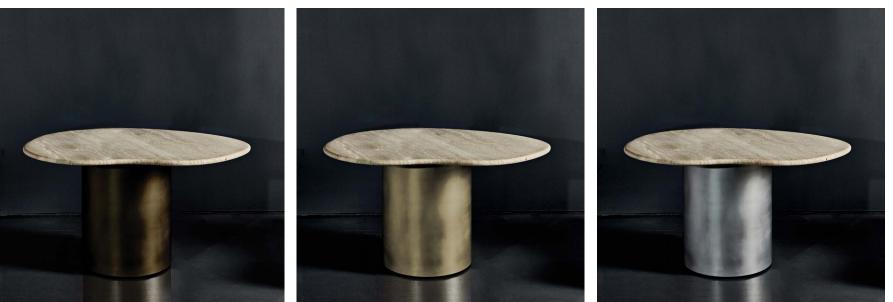

## Ena Dining Table

he Ena table highlights a stunning organic shaped top, carefully crafted from travertine stone. Artfully paired with a brush-finished and hand-waxed aluminum base, its design is a timeless blend of nature and craftsmanship. Featuring hidden track wheels, this versatile table effortlessly combines style with functionality.

| Stone Top  | Honed Travertine, Statuary Marble,      |
|------------|-----------------------------------------|
|            | Travertine Rosso, Grand Antique Marble  |
| Base       | Brushed Brass, Blackened Brass, Brushed |
|            | Aluminum                                |
| Dimensions | 42"D × 30"H                             |
|            | 54"D × 30"H                             |
|            | 60"D × 30"H                             |

image 1 — Honed Travertine, Blackened Brass

image 2 — Honed Travertine, Brushed Brass

image 2 — Honed Travertine, Brushed Aluminum