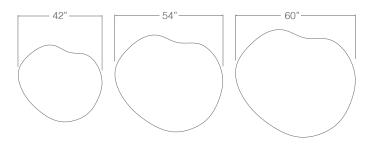

| Stone Top  | Honed Travertine, Statuary Marble,      |
|------------|-----------------------------------------|
|            | Travertine Rosso, Grand Antique Marble  |
| Base       | Brushed Brass, Blackened Brass, Brushed |
|            | Aluminum                                |
| Dimensions | 42"D × 30"H                             |
|            | 54"D × 30"H                             |
|            | 60"D × 30"H                             |