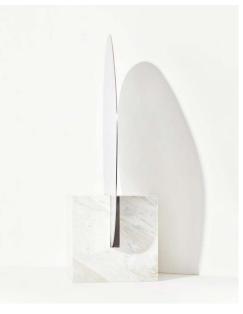

## Lella Mirror

Grand Antique Marble & Stainless Steel Images 2&3 -Calcatta Cielo & Stainless Steel

The Lella Mirror brings together organic form with a cube base, playing on the Intersection of curved lines and orthogonal space. Lella is a tabletop piece with a stainless steel polished mirror set into a marble cube base. We imagine this piece for a console table or set on a surface as an entryway art piece that is also functional.