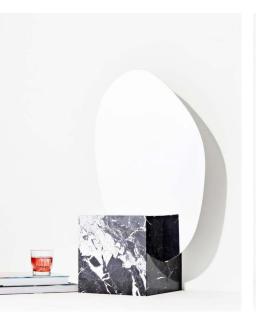

## Lella Mirror

Grand Antique Marble & Stainless Steel Images 2&3 -Calcatta Cielo & Stainless Steel

The Lella Mirror brings together organic form with a cube base, playing on the Intersection of curved lines and orthogonal space. Lella is a tabletop piece with a stainless steel polished mirror set into a marble cube base. We imagine this piece for a console table or set on a surface as an entryway art piece that is also functional.

| Cube Base  | Nero Marquina Marble, Honed Travertine, |
|------------|-----------------------------------------|
|            | Statuary Marble, Travertine Rosso,      |
|            | Paonazzo Marble                         |
| Dimensions | 16.5"W × 10"D × 30"H                    |