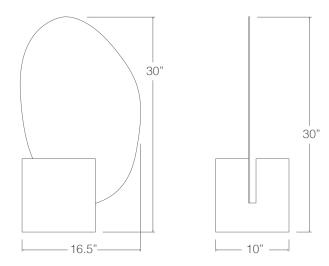

| Cube Base  | Nero Marquina Marble, Honed Travertine, |
|------------|-----------------------------------------|
|            | Statuary Marble, Travertine Rosso,      |
|            | Paonazzo Marble                         |
| Dimensions | 16.5"W × 10"D × 30"H                    |