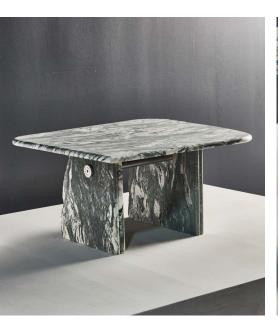

## Lino Coffee Table

Cipollino Marble, Brushed Aluminum,

ach Lino table is a one-of-a-kind piece that celebrates the beauty in imperfection. Crafted from strong-veined marble, its distinctive design highlights a natural fracture in the stone. Artfully juxtaposed with smooth edges and gentle contours, this broken slab is reimagined as a timeless work of art. The Lino Table is expertly bound together with sleek aluminum hardware, an innovative construction that allows for simple disassembly and flat packing.