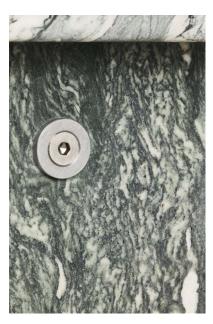

## Lino Coffee Table

Cipollino Marble, Brushed Aluminum,

ach Lino table is a one-of-a-kind piece that celebrates the beauty in imperfection. Crafted from strong-veined marble, its distinctive design highlights a natural fracture in the stone. Artfully juxtaposed with smooth edges and gentle contours, this broken slab is reimagined as a timeless work of art. The Lino Table is expertly bound together with sleek aluminum hardware, an innovative construction that allows for simple disassembly and flat packing.