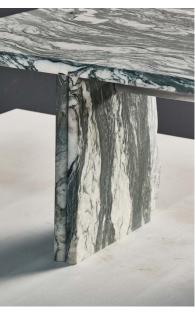

## Lino Coffee Table

Cipollino Marble, Brushed Aluminum,

ach Lino table is a one-of-a-kind piece that celebrates the beauty in imperfection. Crafted from strong-veined marble, its distinctive design highlights a natural fracture in the stone. Artfully juxtaposed with smooth edges and gentle contours, this broken slab is reimagined as a timeless work of art. The Lino Table is expertly bound together with sleek aluminum hardware, an innovative construction that allows for simple disassembly and flat packing.