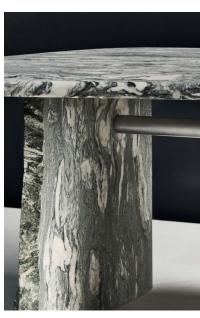

## Lino Coffee Table

Cipollino Marble, Brushed Aluminum,

ach Lino table is a one-of-a-kind piece that celebrates the beauty in imperfection. Crafted from strong-veined marble, its distinctive design highlights a natural fracture in the stone. Artfully juxtaposed with smooth edges and gentle contours, this broken slab is reimagined as a timeless work of art. The Lino Table is expertly bound together with sleek aluminum hardware, an innovative construction that allows for simple disassembly and flat packing.