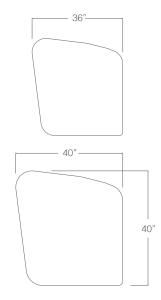

| Stone          | Cippolino Marble, Honed Travertine, |
|----------------|-------------------------------------|
|                | Paonazzo Marble,                    |
| Metal Hardware | Blackened Steel, Brushed Brass,     |
|                | Blackened Brass, Brushed Aluminum   |
|                | Brushed Nickel                      |
| Dimensions     | 36"L × 36"W × 13"H <b>or</b> 15"H   |
|                | 40"L × 40"W × 13"H <b>or</b> 15"H   |