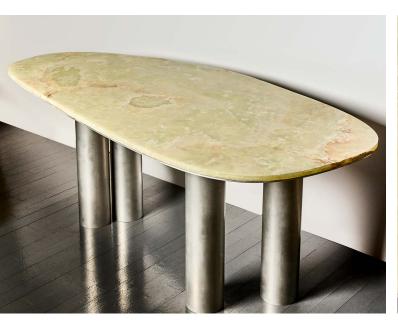

## Oni Desk

images 1 - 3 — Green Onyx, Brushed Aluminum Legs

elebrating nature's inherent beauty, the Oni Desk embraces the irregular shape of ✓ a found Green Onyx slab. This desk's innovative design is informed by the unique. constraints of the stone, resulting in a mesmerizing and one-of-a-kind form. The Green Onyx top is elegantly supported by a brush-finished and hand-waxed aluminum base and playfully asymmetric legs that explore harmony and balance through proportions.

| Stone Top  | Green Onyx, Honed Travertine                        |
|------------|-----------------------------------------------------|
| Metal Legs | Brushed Brass, Blackened Brass, Brushed<br>Aluminum |
| Dimensions | 70"L × 34"W × 29"H                                  |