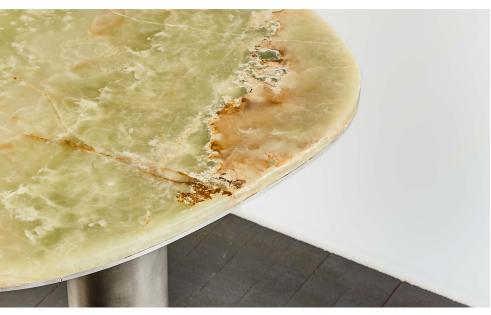

## Oni Desk

images 1 - 3 — Green Onyx, Brushed Aluminum Legs

elebrating nature's inherent beauty, the Oni Desk embraces the irregular shape of ✓ a found Green Onyx slab. This desk's innovative design is informed by the unique. constraints of the stone, resulting in a mesmerizing and one-of-a-kind form. The Green Onyx top is elegantly supported by a brush-finished and hand-waxed aluminum base and playfully asymmetric legs that explore harmony and balance through proportions.