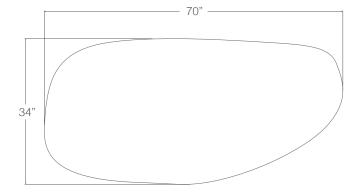

| Stone Top  | Green Onyx, Honed Travertine                        |
|------------|-----------------------------------------------------|
| Metal Legs | Brushed Brass, Blackened Brass, Brushed<br>Aluminum |
| Dimensions | 70"L × 34"W × 29"H                                  |