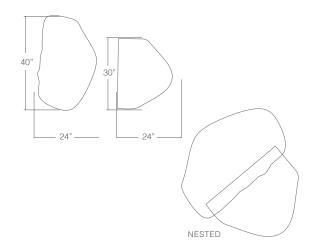

| Stone Top  | Green Onyx, Honed Travertine                     |
|------------|--------------------------------------------------|
| Metal Legs | Brushed Brass, Blackened Brass, Brushed Aluminum |
| Dimensions | 40"L x 24"W x 13"H<br>30"L x 24"W x 11"H         |