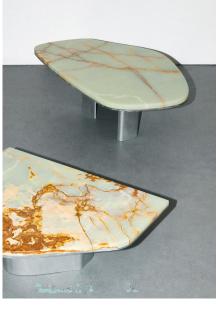

## Oni Nesting Tables

images 1 - 3 — Green Onyx, Brushed Aluminum Legs

images 3 -Nested Tables

The Oni Coffee Nesting Table are a playful take on creating a dynamic set of tables. The Green Onyx top is elegantly supported by a brush-finished hand-waxed base made of bent aluminum. The playfully asymmetric legs explore harmony and balance through proportions and create a visually appealing series of moves and shapes. Custom sizes available.