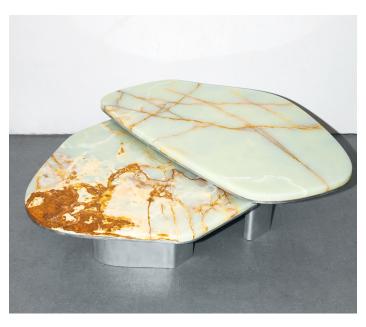

## Oni Nesting Tables

images 1 - 3 — Green Onyx, Brushed Aluminum Legs

images 3 -Nested Tables

The Oni Coffee Nesting Table are a playful take on creating a dynamic set of tables. The Green Onyx top is elegantly supported by a brush-finished hand-waxed base made of bent aluminum. The playfully asymmetric legs explore harmony and balance through proportions and create a visually appealing series of moves and shapes. Custom sizes available.