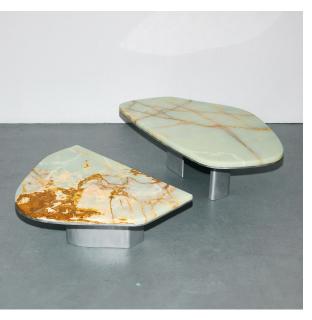

## Oni Nesting Tables

images 1 - 3 — Green Onyx, Brushed Aluminum Legs

images 3 -Nested Tables

The Oni Coffee Nesting Table are a playful take on creating a dynamic set of tables. The Green Onyx top is elegantly supported by a brush-finished hand-waxed base made of bent aluminum. The playfully asymmetric legs explore harmony and balance through proportions and create a visually appealing series of moves and shapes. Custom sizes available.