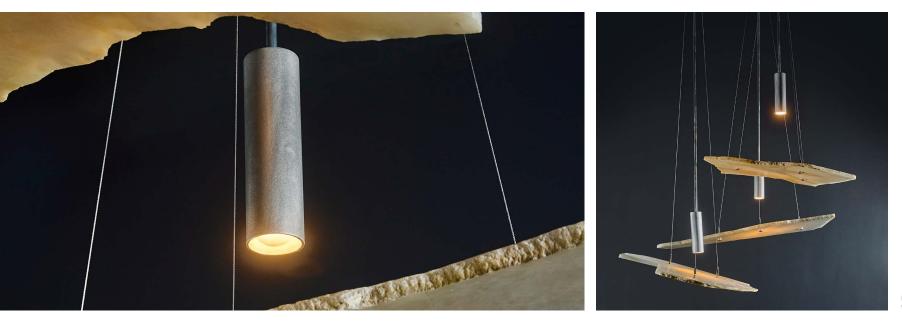

## **Unbroken:** Chandelier

he Unbroken Chandelier began as a single piece of white onyx stone. Using existing fractures to create breakpoints, this damaged stone was split into three parts and suspended in space, creating form anew. By exposing the natural roughness of the fractures, this work experiments with texture and light, dancing on the edge of chaos and order as it captivates every sensibility.

| Stone      | White Onyx                                                          |
|------------|---------------------------------------------------------------------|
| Metal      | Brushed Brass, Blackened Brass,<br>Brushed Aluminum, Brushed Nickel |
| Dimensions | 48"W × 48"D × 80"H                                                  |